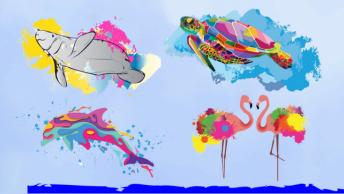

# Your Favorite Mears Connect Vehicle Design:

Doc the Dolphin - 37%
Thomas the Sea Turtle - 37%
Maisy the Manatee - 13%
Fran & Frank the Flamingos - 13%